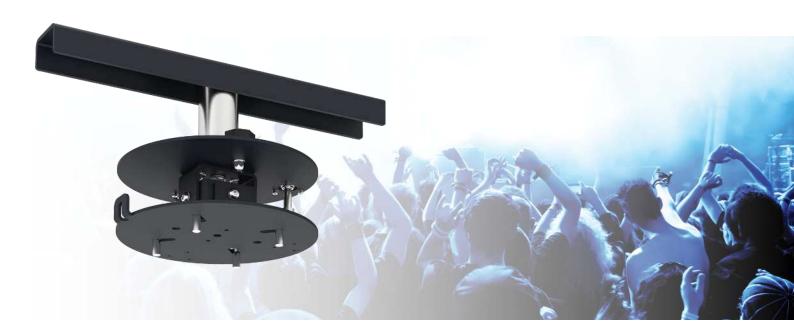

#### 002.1600 Projector fine adjustment, excl. bracket & 2x Trigger clamp

We also offer a suspension device including fine adjustment for larger projectors. With our fine adjustment screw thread mechanism it is possible to continuously pan and tilt a projector for 20 degrees. Adjustments are instant and multiple projection is easily attained, saving the valuable time of technicians on location. The mount is electrically insulated and can also be ordered separately.

#### **Features**

Maximum length: 180 mm

Weight: 5.10 kg Colour: Black

Maximum load: 25 kg

Bracket/interface: Excluded

**Type bracket/interface**: Projector specific **Tilt function**: Fine adjustment +20° till -20°

Rotation: 180°

Other information: Electrical insulation, excl. Doughty Trigger

Clamps (2x 003.1128)