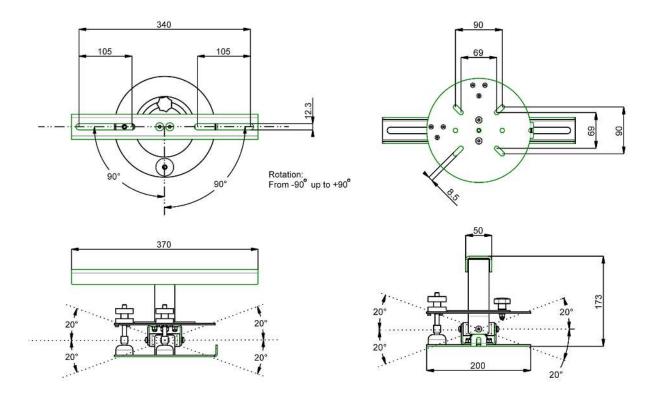

#### 002.1600 Projector fine adjustment, excl. bracket & 2x Trigger clamp

We also offer a suspension device including fine adjustment for larger projectors. With our fine adjustment screw thread mechanism it is possible to continuously pan and tilt a projector for 20 degrees. Adjustments are instant and multiple projection is easily attained, saving the valuable time of technicians on location. The mount is electrically insulated and can also be ordered separately.

#### **Features**

Maximum length: 180 mm

Weight: 5.10 kg Colour: Black

Maximum load: 25 kg

Bracket/interface: Excluded

**Type bracket/interface**: Projector specific **Tilt function**: Fine adjustment +20° till -20°

Rotation: 180°

Other information: Electrical insulation, excl. Doughty Trigger

Clamps (2x 003.1128)