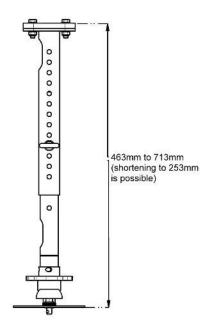

#### **Features**

Minimal length: 450 mm Maximum length: 700 mm

Weight: 2.95 kg Colour: Black

Maximum load: 30 kg

Height adjustment : Manual

Bracket/interface: Excluded

Type bracket/interface: Projector specific / Universal

Tilt function: +20° till -20°

Rotation: 360°

Cable duct: 25 mm Ø

Other information: Electrical insulation, incl. hoist rings for safety

attachments