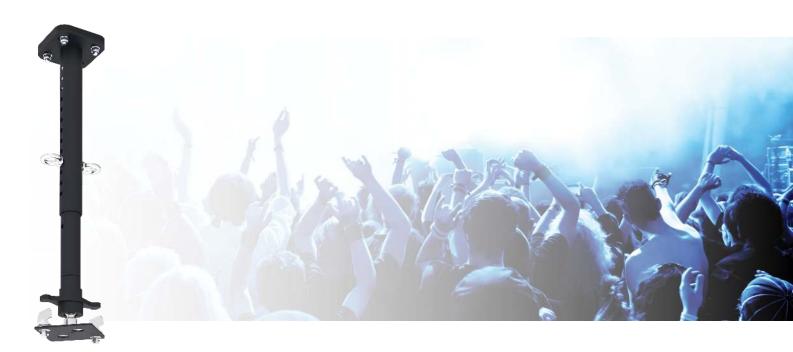

#### 002.1660 Rental set 2, 45-70 cm, excl. bracket

Our rental mounts make it quick and easy to install projectors in rental situations. With quarter-turn latches the projector is mounted onto the bracket in no time. However, the projector should be fitted with a universal rental bracket or projector specific bracket. Our tube sets are electrically insulated so that the truss does not require tape to prevent screen problems. The ball joint can easily be adjusted using the special rental ring. The tube set is fitted with lifting eyes for safety attachments.