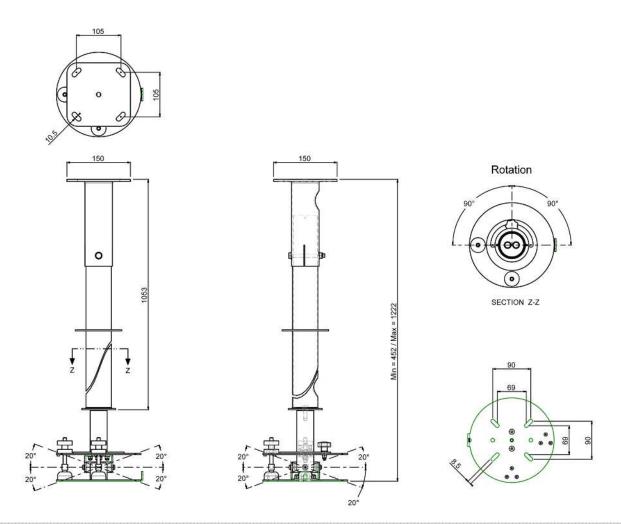

#### 002.1670 Tube set 1 meter with fine adjustment, excl. projector specific bracket

Besides the standard ceiling mounts we have now made available tube sets with integrated fine adjustment, especially for the heavy installation projectors. These sets are available in 3 lengths, which can be shortened on location. By means of the fine adjustment (check art. nr.: 002.1600), with screw thread, it is possible to continuously pan and tilt the projector 20 degrees from the heart of the lens. Combine this set with a projector specific bracket (art. nr.: 002.1001)

### Features

Minimal length: Can be shortened in length (till 452 mm) Maximum length: 1222 mm Colour: Black Maximum load: 25 kg Bracket/interface: Excluded Type bracket/interface: Projector specific Tilt function: Fine adjustment +20° till -20° Rotation: 180° Cable duct: 45 mm Ø