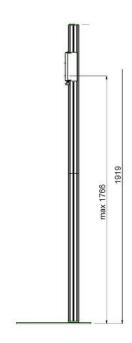

#### **Features**

Maximum length: 1919 mm

Weight: 26.00 kg

Colour: Dark-Grey & aluminium

Maximum load: 30 kg

Screen position: Landscape & Portrait

Inch range: Max. 55 inch Mobile / fixed: Fixed Bracket/interface: Excluded