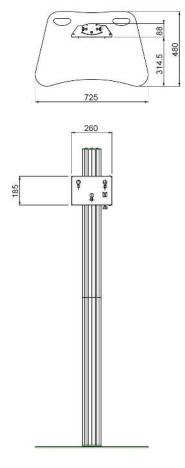

#### **Features**

Maximum length: 1919 mm

Weight: 26.00 kg

Colour: Dark-Grey & aluminium

Maximum load: 30 kg

Screen position: Landscape & Portrait

Inch range: Max. 55 inch Mobile / fixed: Fixed Bracket/interface: Excluded

Type bracket/interface: Three-point coupling

Cable duct: 35 x 15 mm