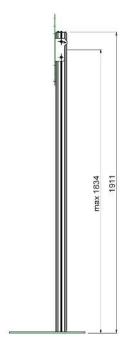

#### **Features**

Maximum length: 1839 mm (centre screen)

Weight: 24.5 kg

Colour: Dark-Grey & aluminium

Maximum load: 30 kg

Screen position: Landscape & Portrait

Inch range: Max. 55 inch
Mobile / fixed: Fixed
Bracket/interface: Include