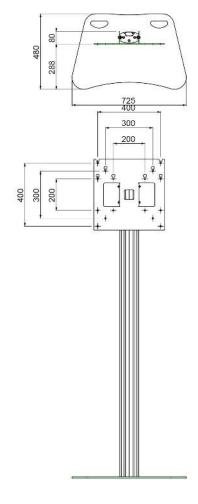

#### **Features**

Maximum length: 1839 mm (centre screen)

Weight: 24.5 kg

Colour: Dark-Grey & aluminium

Maximum load: 30 kg

Screen position: Landscape & Portrait

Inch range: Max. 55 inch
Mobile / fixed: Fixed
Bracket/interface: Include

Bracket/interface: Included Type bracket/interface: VESA

**Reach bracket/interface**: VESA 200, 300, 400 - 200, 400

Cable duct: 35 x 15 mm