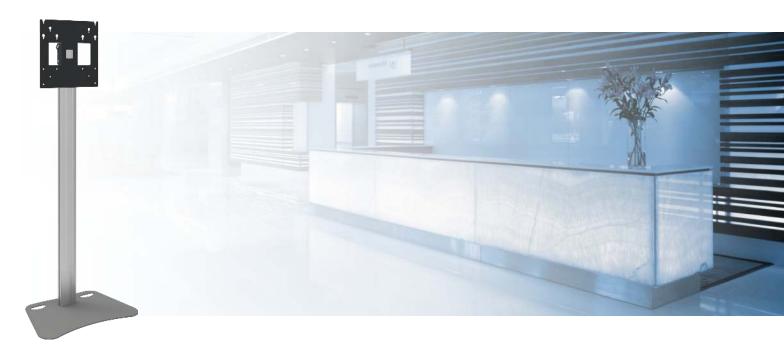

## Stand (light series) incl. bracket

062.8244 Stand (light series) incl. bracket max. VESA 400 for display

The SmartMetals light series stands are especially suitable for mounting light weight displays. The Dark grey base plate combined with the aluminium column results in a strong and stylish solution for mounting your flat screen