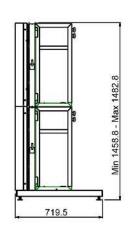

#### **Features**

Weight: 147.78 kg Colour: Black

Screen configuration: 2 x 2

Screen position: Landscape or Portrait

Inch range: N.a.

Mobile / fixed: Fixed

Height adjustment : Fine adjustment

Bracket/interface: Included

Type bracket/interface: Screen specific

Rotation: 90°

Mounting system: Draw-latch coupling mechanism

Other information: The new brackets offer a horizontal and vertical fine adjustment for the monitors and they provide the possibility to change between a portrait and landscape screen position. Adjustable feet are integrated in the floor frames to

level the basis for the monitors.