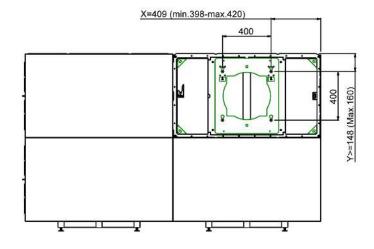

#### **Features**

Weight: 147.78 kg Colour: Black

Screen configuration: 2 x 2

Screen position: Landscape or Portrait

Inch range: N.a.

Mobile / fixed: Fixed

Height adjustment : Fine adjustment

Bracket/interface: Included

Type bracket/interface: Screen specific

Rotation: 90°

Mounting system: Draw-latch coupling mechanism

Other information: The new brackets offer a horizontal and vertical fine adjustment for the monitors and they provide the possibility to change between a portrait and landscape screen position. Adjustable feet are integrated in the floor frames to

level the basis for the monitors.