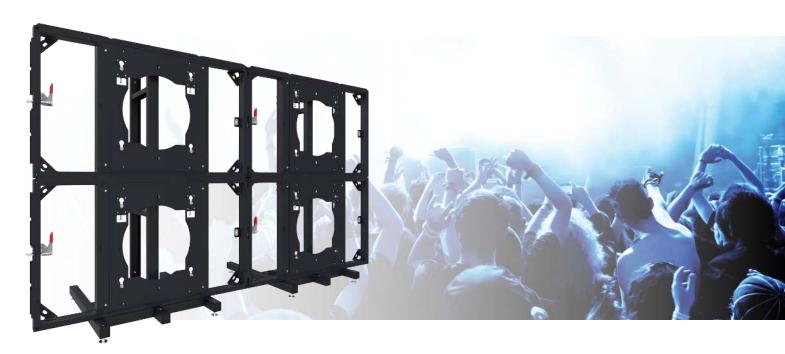

#### 082.5022.02 VideoWall 55 inch 2x2 - Standing

Like the previous VideoWall the new VideoWall solution is compact to transport, lightweight and it can be configured forany monitor. New to this sophisticated solution is the installation flexibility: the VideoWall is made for floor-, wall- and truss installation. SmartMetals ensured that the solution remained easy to level. Furthermore the bracket frame has been redesigned: through special draw latches the monitors are attached to the frame and each other. The new brackets offer a horizontal and vertical fine adjustment for the monitors and they provide the possibility to change between a portrait and landscape screen position. These innovations result in an impressive VideoWall which is now even easier and more precise to install then before.

#### **Features**

Weight: 147.78 kg Colour: Black

Screen configuration: 2 x 2

Screen position: Landscape or Portrait

Inch range: N.a.

Mobile / fixed: Fixed

Height adjustment : Fine adjustment

Bracket/interface: Included

Type bracket/interface: Screen specific

Rotation: 90°

Mounting system: Draw-latch coupling mechanism

Other information: The new brackets offer a horizontal and vertical fine adjustment for the monitors and they provide the possibility to change between a portrait and landscape screen position. Adjustable feet are integrated in the floor frames to