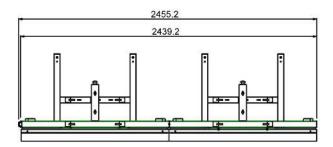

#### **Features**

Weight: 147.78 kg Colour: Black

Screen configuration: 2 x 2

Screen position: Landscape or Portrait

Inch range: N.a.

Mobile / fixed: Fixed

Height adjustment : Fine adjustment

Bracket/interface: Included

Type bracket/interface: Screen specific

Rotation: 90°

Mounting system: Draw-latch coupling mechanism

Other information: The new brackets offer a horizontal and vertical fine adjustment for the monitors and they provide the possibility to change between a portrait and landscape screen position. Adjustable feet are integrated in the floor frames to

level the basis for the monitors.