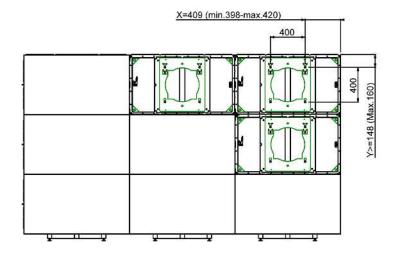

Type bracket/interface: Screen specific

Rotation: 90°

Mounting system: Draw-latch coupling mechanism

Other information: The new brackets offer a horizontal and vertical fine adjustment for the monitors and they provide the possibility to change between a portrait and landscape screen position. Adjustable feet are integrated in the floor frames to

level the basis for the monitors.