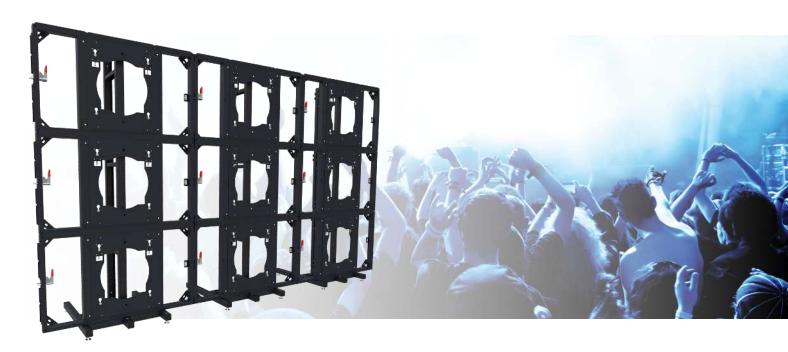

#### 082.5033.02 VideoWall 55 inch 3x3 - Standing

Like the previous VideoWall the new VideoWall solution is compact to transport, lightweight and it can be configured forany monitor. New to this sophisticated solution is the installation flexibility: the VideoWall is made for floor-, wall- and truss installation. SmartMetals ensured that the solution remained easy to level. Furthermore the bracket frame has been redesigned: through special draw latches the monitors are attached to the frame and each other. The new brackets offer a horizontal and vertical fine adjustment for the monitors and they provide the possibility to change between a portrait and landscape screen position. These innovations result in an impressive VideoWall which is now even easier and more precise to install then before.

### **Features**

Weight: 319.08 kg Colour: Black

Screen configuration: 3 x 3

Screen position: Landscape or Portrait

Inch range: N.a.

Mobile / fixed: Fixed

Height adjustment : Fine adjustment

Bracket/interface: Included

Type bracket/interface: Screen specific

Rotation: 90°

Mounting system: Draw-latch coupling mechanism

Other information: The new brackets offer a horizontal and vertical fine adjustment for the monitors and they provide the possibility to change between a portrait and landscape screen position. Adjustable feet are integrated in the floor frames to