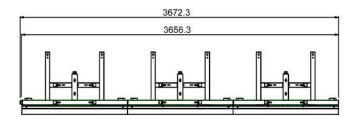

### **Features**

Weight: 319.08 kg Colour: Black

Screen configuration: 3 x 3

Screen position: Landscape or Portrait

Inch range: N.a.

Mobile / fixed: Fixed

Height adjustment : Fine adjustment

Bracket/interface: Included

Type bracket/interface: Screen specific

Rotation: 90°

Mounting system: Draw-latch coupling mechanism

Other information: The new brackets offer a horizontal and vertical fine adjustment for the monitors and they provide the possibility to change between a portrait and landscape screen position. Adjustable feet are integrated in the floor frames to

level the basis for the monitors.