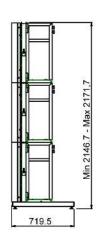

### **Features**

Weight: 319.08 kg Colour: Black

Screen configuration: 3 x 3

Screen position: Landscape or Portrait

Inch range: N.a.

Mobile / fixed: Fixed

Height adjustment : Fine adjustment

Bracket/interface: Included

Type bracket/interface: Screen specific

Rotation: 90°

Mounting system: Draw-latch coupling mechanism

Other information: The new brackets offer a horizontal and vertical fine adjustment for the monitors and they provide the possibility to change between a portrait and landscape screen position. Adjustable feet are integrated in the floor frames to

level the basis for the monitors.