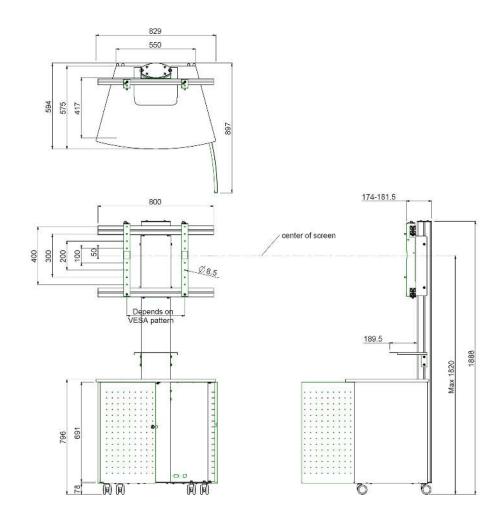

#### **Features**

Maximum length: 1820 mm (centre screen)

Weight: 70.00 kg

Colour: Dark-Grey & aluminium

Maximum load: 50 kg

Screen configuration: Single display max. 55 inch

Screen position: Landscape

Inch range: Max. 55 inch
Mobile / fixed: Mobile
Height adjustment : Manual
Bracket/interface: Included

Cable duct: 25 mm Ø

Other information: Including camera platform