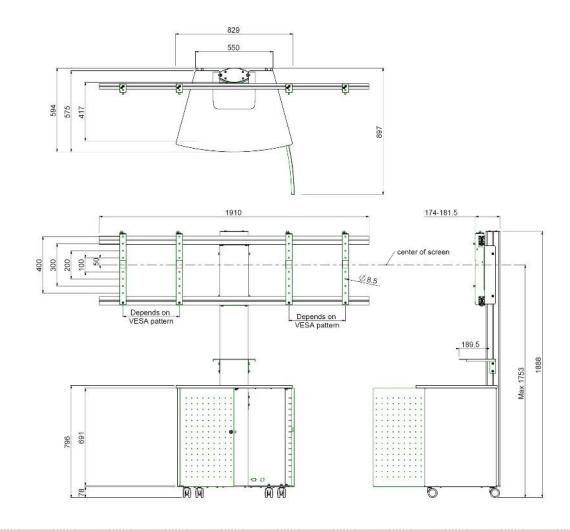

#### **Features**

Maximum length: 1820 mm (centre screen)

Weight: 78.00 kg

Colour: Dark-Grey & aluminium

Maximum load: 100 kg

Screen configuration: Twin display 42 - 47 inch

Screen position: Landscape

Inch range: 42 - 47 inch Mobile / fixed: Mobile Height adjustment : Manual Bracket/interface: Included

Cable duct: 25 mm Ø

Other information: Including camera platform