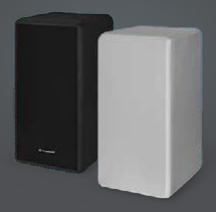

# The Box. Technical Specifications. Expanded Options.

The LSP 500 PRO comes in a rock solid housing with integrated handle. Its sleek sturdy design fits every location and a wide range of applications. The Box also features an advanced user interface. Jog dials and a high contrast OLED display give intuitive feedback and control.

#### **Colour:**

black