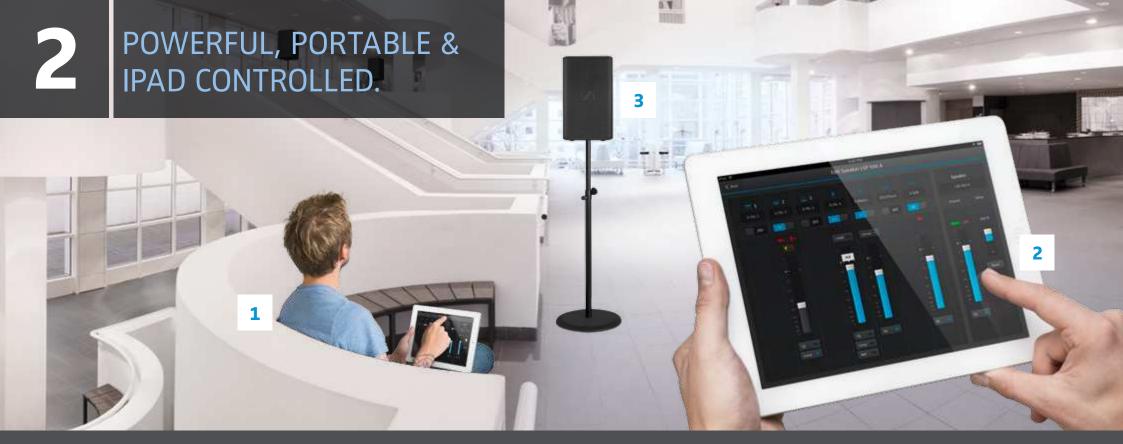

# 2 POWERFUL, PORTABLE & IPAD-CONTROLLED.

Once the LSP 500 PRO is in service, you control the complete system with the swipe of a finger. Input sources, sound mixing, playlist management and live recording are all done via iPad. You're free to move around the venue at any time while keeping the performance under convenient control.