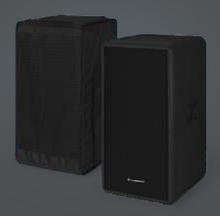

#### STRETCH COVER

You need a PA that blends perfectly and discreetly with your surroundings? Put on some fresh white for a cleaner appearance. Simply equip your LSP 500 PRO with these acoustically translucent, lightweight stretch covers to achieve an unobtrusive, bright white look.

#### **RUGGED COVER**

The official protective cover for the LSP 500 PRO. Protect your investment from wear and tear.

A rugged, heavy-duty, weather-resistant cover made from lightweight ballistic nylon material that fits like a glove. For outdoor operation and secure transport. Padded for added protection.