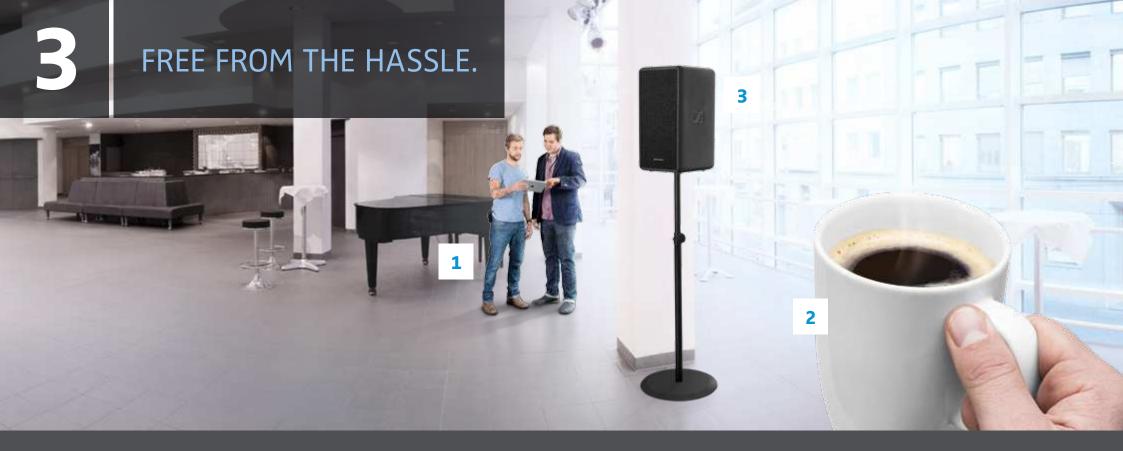

#### 3 FREE FROM THE HASSLE.

LSP 500 PRO is completely scalable even to sizable audiences and large events. Whether your job needs 2 or 20 speakers – LSP 500 PRO will deliver. Invest in a future proof PA system with unlimited expandability. For maximum effect without all the hassle.