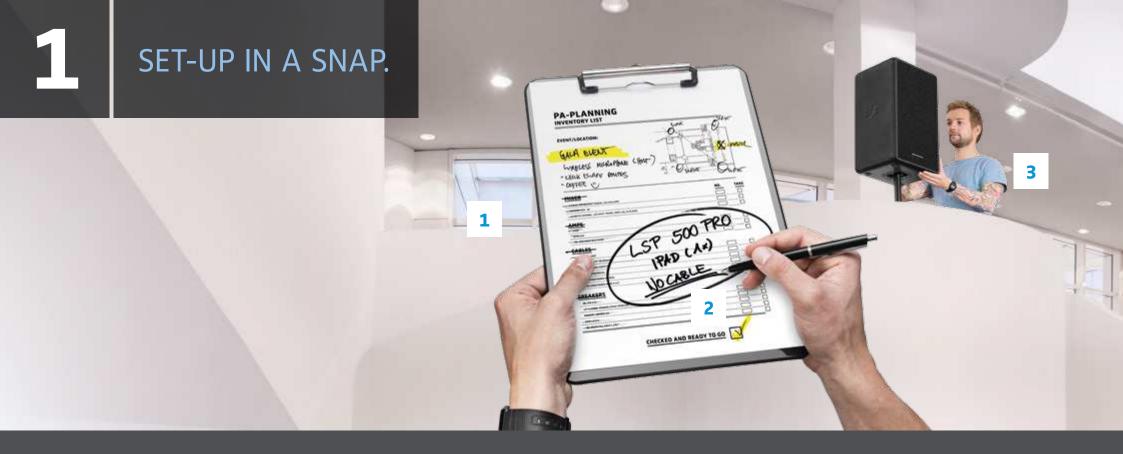

#### 1 SET-UP IN A SNAP.

Time is money. Period. LSP 500 PRO will be set up significantly faster and easier than other PA systems. No cords, no kludges, no compromise. Sound presets and EQ guarantee quick audio set-up, input mixing and output recording.

#### 1 EASY DOES IT.

Whether big ballroom event or small sales show – the LSP 500 PRO is conveniently set up by one person alone. Each LSP 500 PRO is easy to handle. A dedicated trolley bag will ease transport and storage one more time.

# **2** DROP THE CABLE. EXPAND YOUR OPTIONS.

Modular in nature and truly wireless by design this system offers total freedom from hardwired cables. Simply set up your own WLAN and every box on location will automatically connect in a secure way.

# **3** SEAMLESS INTEGRATION. MAXIMUM EFFECT.

The whole system consists of genuine Sennheiser components. Everything will work together tightly and in full Sennheiser quality. This one system will meet all your application needs.