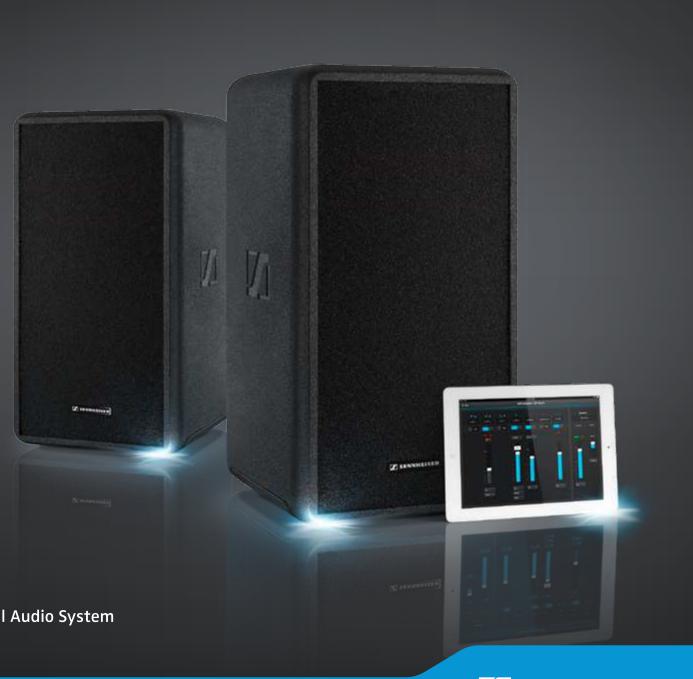

# SAVES TIME. YOURS. LSP 500 PRO

Hassle-Free Wireless Integrated Professional Audio System

# 2 POWERFUL, PORTABLE & IPAD-CONTROLLED.

Once the LSP 500 PRO is in service, you control the complete system with the swipe of a finger. Input sources, sound mixing, playlist management and live recording are all done via iPad. You're free to move around the venue at any time while keeping the performance under convenient control.

# **2** CONTROL THE VENUE. WITH THE SWIPE OF A FINGER.

Any LSP 500 PRO system set-up can be configured via iPad. Once the show is on, you control status, sound and input sources in real time via your mobile device.