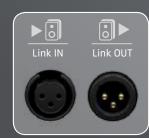

#### LINK IN

XLR-3F Input voltage range: max. 16 dBu; nominal 4 dBu

XLR-3M Output voltage level: max. 16 dBU; nominal 4 dBu