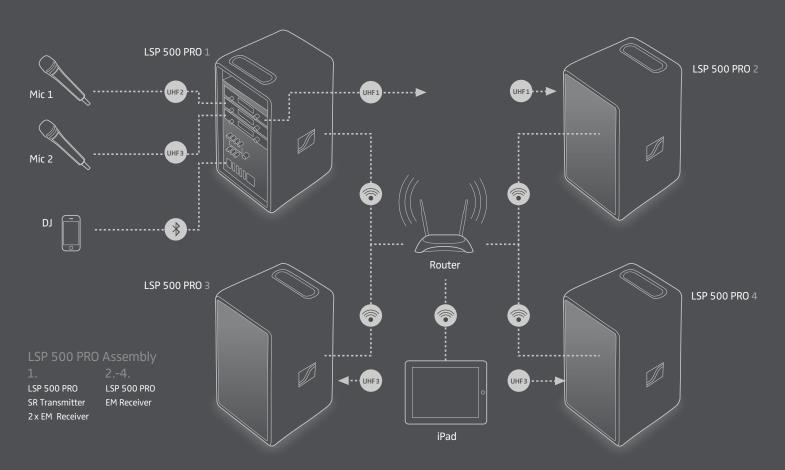

# Wireless. Flexible. Scalable.

APPLICATION EXAMPLE 1: Two wireless microphone inputs plus one Bluetooth input for the DJ. All inputs are mixed on speaker 1 and wirelessly distributed to speaker 2 to 4. All LSP 500 PRO speakers within the same network – single speakers, groups or the whole system – are iPad controlled.

#### LSP 500 PRO Assembly

L. 2.

LSP 500 PRO LSP 500 PRO SR Transmitter EM Receiver

2 x EM Receiver

APPLICATION EXAMPLE 2: A set-up for talk and pumpin' stereo: Two ew 500 wireless mics and one Bluetooth music input are being mixed on speaker 1. The music is split into stereo channels – speaker 1 plays the left stereo channel and transmits the right channel signal to speaker 2.