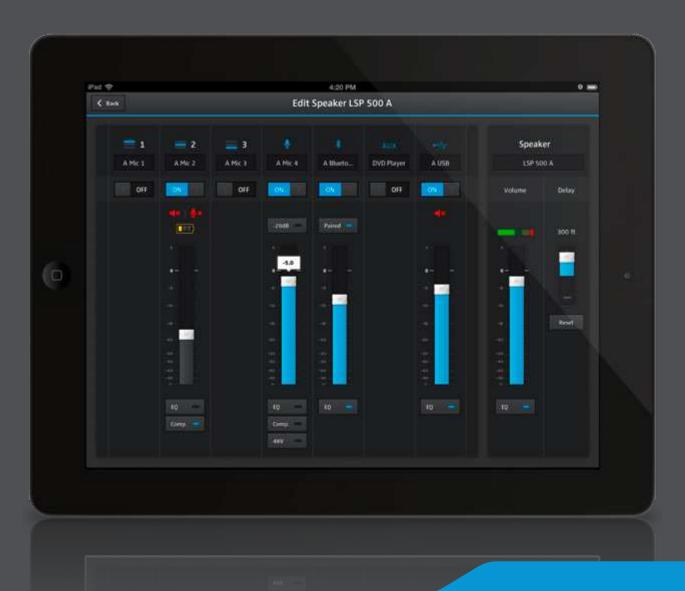

# App-solutely everything under control.

The App is a dramatic upgrade in PA control: LSP 500 PRO's essential features are accessible via iPad.

All LSP 500 PRO speakers within the same network can be arranged and grouped to your specific needs.
Control single speakers, groups or the complete system! Fine-tune individual settings and check the status.