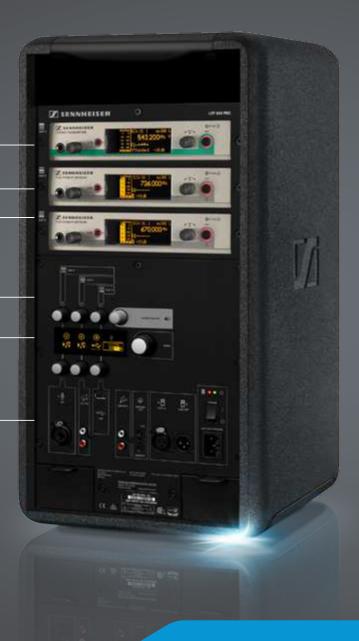

# The Box. Technical Specifications. Expanded Options.

The LSP 500 PRO comes in a rock solid housing with integrated handle. Its sleek sturdy design fits every location and a wide range of applications. The Box also features an advanced user interface. Jog dials and a high contrast OLED display give intuitive feedback and control.

### **1** | SLOT 1

1/2 19" 1U for wireless receiver or transmitter DC Connector: Hollow Jack Plug, Pin 1.7 mm, Sleeve 5.5 mm Input Connector: 6.3 mm Jack Plug Input Level: max. 12 dBu Input impedance: 10 kOhm Output Connector: XLR-3 M Output Level: max. 16 dBu; nominal 4 dBu Data Connector: RJ 45 Adjustable sensitivity Sound presets: Speech, Vocal, Flat

#### 2 SLOT 2

1/2 19" 1U for wireless receiver Adjustable sensitivity Sound presets: Speech, Vocal, Flat

#### 3 SLOT 3

1/2 19" 1U for wireless receiver Adjustable sensitivity Sound presets: Speech, Vocal, Flat

WLAN connectivity to WLAN access point Remote Control App for iPad controls up to 20 LSP 500 PRO (Android about to come) IEEE 802.11b/g