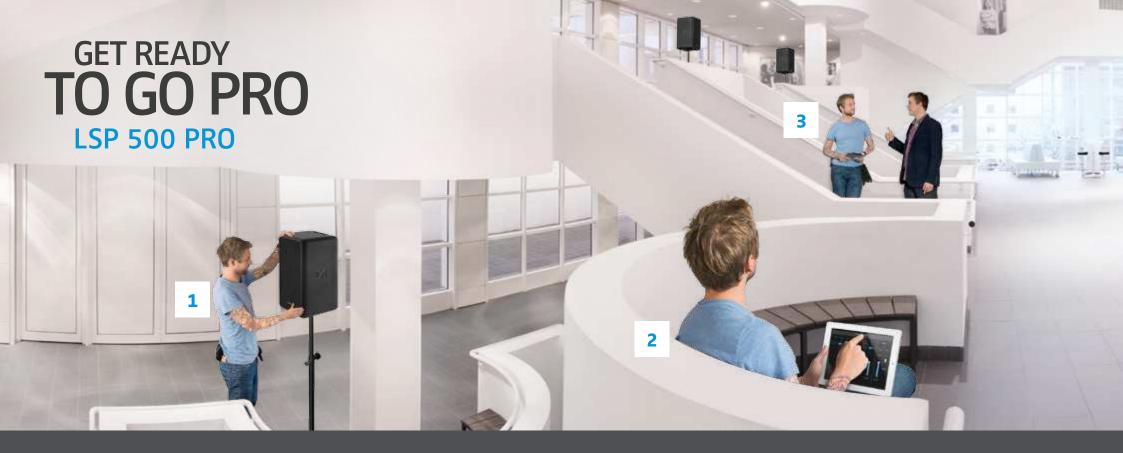

#### 1 SET-UP IN A SNAP.

Time is money. Period. LSP 500 PRO will be set up significantly faster and easier than other PA systems. No cords, no kludges, no compromise. Sound presets and EQ guarantee quick audio set-up, input mixing and output recording.

# 2 POWERFUL, PORTABLE & IPAD-CONTROLLED.

Once the LSP 500 PRO is in service, you control the complete system with the swipe of a finger. Input sources, sound mixing, playlist management and live recording are all done via iPad. You're free to move around the venue at any time while keeping the performance under convenient control.

#### 3 FREE FROM THE HASSLE.

LSP 500 PRO is completely scalable even to sizable audiences and large events. Whether your job needs 2 or 20 speakers – LSP 500 PRO will deliver. Invest in a future proof PA system with unlimited expandability. For maximum effect without all the hassle.