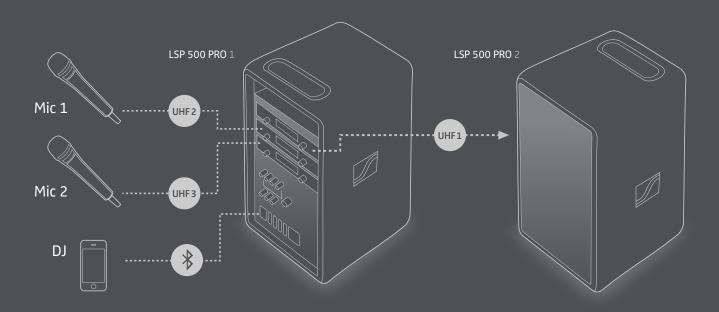

#### LSP 500 PRO Assembly

L. 2.

LSP 500 PRO LSP 500 PRO SR Transmitter EM Receiver

2 x EM Receiver

APPLICATION EXAMPLE 2: A set-up for talk and pumpin' stereo: Two ew 500 wireless mics and one Bluetooth music input are being mixed on speaker 1. The music is split into stereo channels – speaker 1 plays the left stereo channel and transmits the right channel signal to speaker 2.