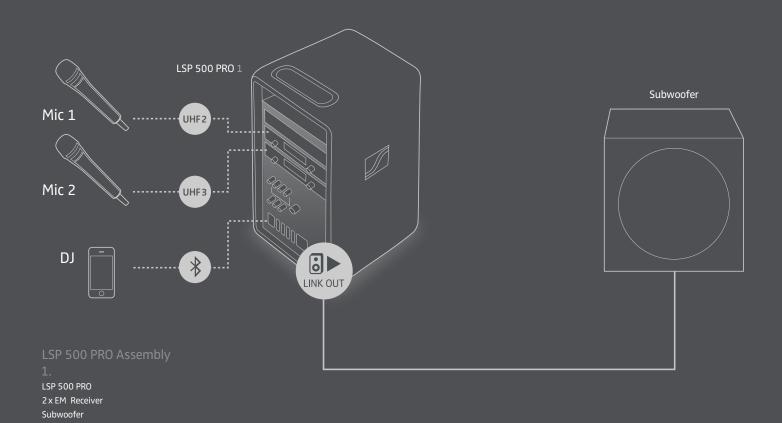

# Wireless. Flexible. Scalable.

APPLICATION EXAMPLE 3: A small set-up with lots of bass here: Again, two wireless microphones and one Bluetooth music player are mixed on speaker 1. To add more low end, speaker 1 LINK OUT is configured to serve audio for an optional subwoofer.